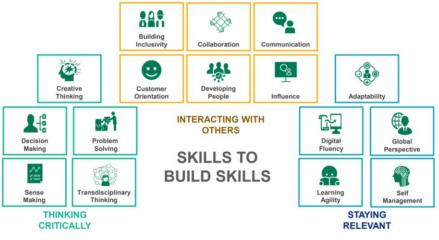

#### SkillsFuture Singapore Critical Core Skills

- Electives
- Choice to broaden, deepen, acquire minor
- Eg, Minors in Sustainability, Artificial Intelligence, Entrepreneurship, Asia Readiness

- Flipped learning pedagogy
- Attend lectures anywhere, anytime, any number of times
- Tutorials face-to-face, data-driven, customized
- Encourages self-directedness