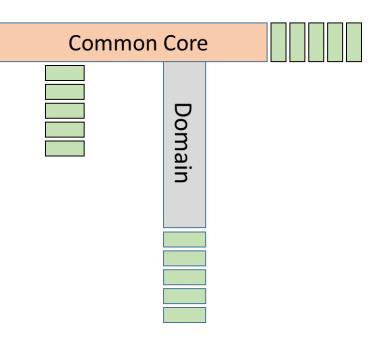

#### SP pays unique attention to following

- Common Core cluster
- 2 out of 10 SP schools
- Core needs common to all students
- Eg, digital literacy, communications, sustainability