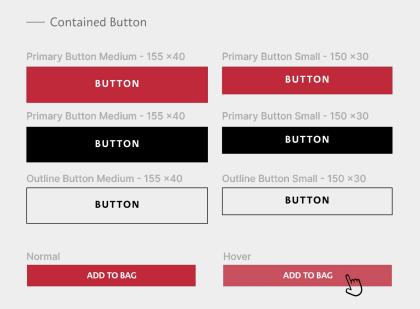

## - Components - **BUTTONS**

Normal Hover Hover

**Button** 

**Button** 

#### **Best Practices**

- Text Button

**Button** 

Make the important button stand out. Visually differentiate primary and secondary actions.

Do not have more than one primary action button on the screen at a time.