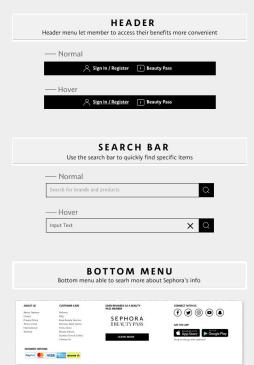

## NAVIGATION

#### **Best Practices**

Use descriptive, short menu titles. Limit the number of menu items in the top navigation.