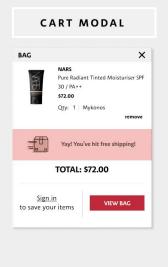

## ADD TO CART PAGE

#### **Best Practices**

Checkout button should always be highlighted to encourage customers to purchase products.

The checkout button should be the only call to action above the fold.

Additional information can be added but should not be emphasized -- this will distract people from proceeding to checkout and payment pages.