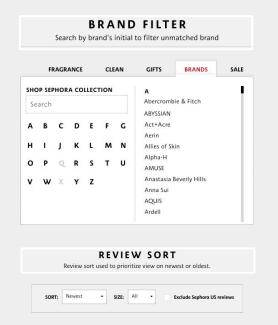

## FILTER / OPTIONS

Best Practices

Use interactive filtering so that every choice made by the user is immediately displayed.

Place filters in predictable locations where most users are familiar with for quick access.