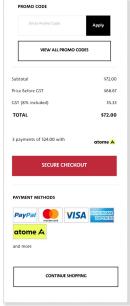

## ADD TO CART PAGE

#### **Best Practices**

Checkout button should always be highlighted to encourage customers to purchase products.

The checkout button should be the only call to action above the fold.

Additional information can be added but should not be emphasized -- this will distract people from proceeding to checkout and payment pages.