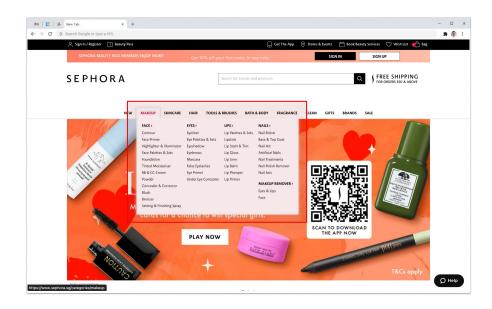

## Main problems identified

#4 - Obscuring complexity

Too many options during navigation in the drop down menu

**Hicks Law** states that the time it takes to make a decision increases with the number and complexity of choices present. The more the number of choices, the greater the time taken to come to a decision.

## Solution #4 Better navigation; Streamline options when browsing

#### #3 - Obscuring complexity

#### Our solution:

Reveal lesser options at the start instead and reveal as the user hovers along each option.

Hover over any primary navigation link and a detailed drop down menu will appear. The drop down menu will contain all the categories for that particular section of the site.