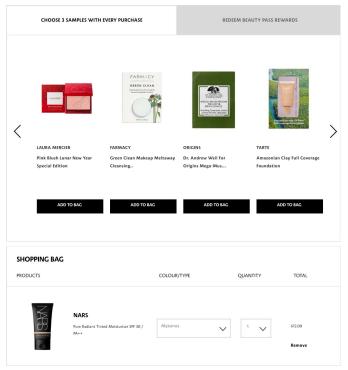

## ADD TO CART PAGE

#### **Best Practices**

Checkout button should always be highlighted to encourage customers to purchase products.

The checkout button should be the only call to action above the fold.

Additional information can be added but should not be emphasized -- this will distract people from proceeding to checkout and payment pages.