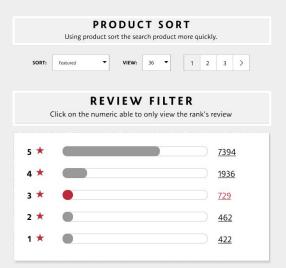

## FILTER / OPTIONS

Best Practices

Use interactive filtering so that every choice made by the user is immediately displayed.

Place filters in predictable locations where most users are familiar with for quick access.

**Best Practices** 

at a glance.

Overall ratings for products should be easily identified