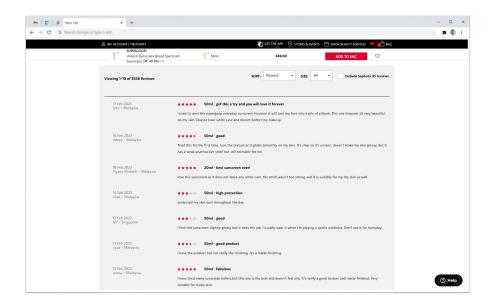

# Main problems identified

#1 - Offer users control

Reviews should enable feedback to build trust and credibility

Best Practices for reviews: Reviews should enable feedback.
This generates more attention to the most use reviews,
where more users are more likely to spot them.