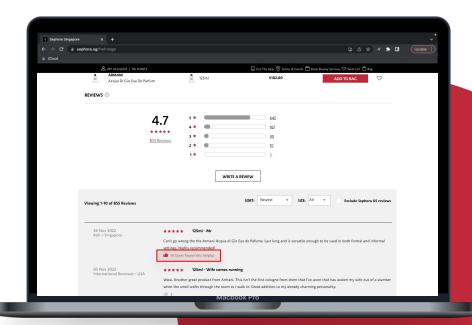

# Main problems identified

#1 - Offer users control

Reviews should enable feedback to build trust and credibility

Best Practices for reviews: Reviews should enable feedback.
This generates more attention to the most use reviews,
where more users are more likely to spot them.

### Solution #3 -Allow feedback to reviews

#### #1 - Offer users control

#### Our solution:

Allowing reactive reviews will help increase the trust and credibility of Sephora's product reviews.