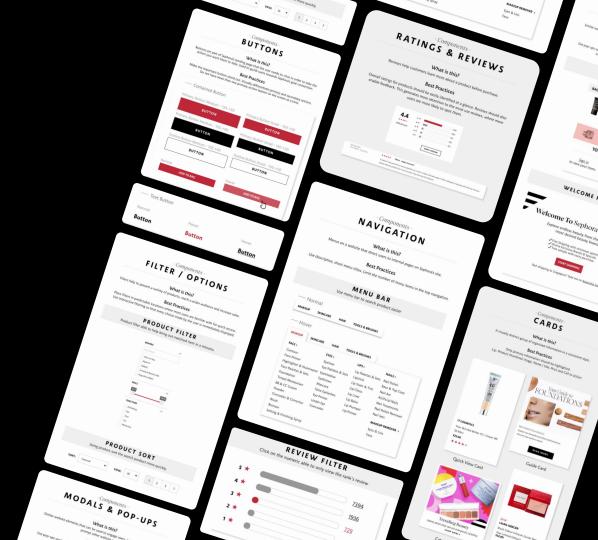

Buttons

Cards

Navigation

Add to cart

Filter / Options

Reviews

Modals / Pop-ups

Text Fields

Thumbnails

Paginations

## - Components - **BUTTONS**

Normal Hover Hover

**Button** 

**Button** 

#### **Best Practices**

- Text Button

**Button** 

Make the important button stand out. Visually differentiate primary and secondary actions.

Do not have more than one primary action button on the screen at a time.

## CARDS

**Best** 

Only primary information should be highlighted.

e.g.: Product thumbnail image, Name  $\slash$  title,

Practices Price and Call to action

## NAVIGATION

#### **Best Practices**

Use descriptive, short menu titles. Limit the number of menu items in the top navigation.

## FILTER / OPTIONS

Best Practices

Use interactive filtering so that every choice made by the user is immediately displayed.

Place filters in predictable locations where most users are familiar with for quick access.

## RATINGS & REVIEWS

WRITE A REVIEW

05 Feb 2023 Emi Walsh • Australia

★ ★ ★ ★ ★ 150ml - staple cleanser!!

It doesn't strip your skin or leave weird film on ur skin. It cleans off really easily. A little really goes a long way with this one, like you barely need any product for it to do it's job. I love love love this cleanser

**Best Practices** 

at a glance.

Overall ratings for products should be easily identified

## **MODALS & POP-UPS**

**Best** Use pop-ups sparingly and make them as non-intrusive as possible as it interrupts the user's Practices possible as possible as remining journey. Size modal windows appropriately as well.

## TEXT FIELDS

| Active Unfiled Text field available for input |  |
|-----------------------------------------------|--|
| Email address                                 |  |
| Active Filed                                  |  |
| Text field after input                        |  |
| Email address<br>After Input                  |  |
|                                               |  |
| Error                                         |  |
| Erroneous input                               |  |
| Email address                                 |  |
| Please enter an email address.                |  |

#### **Best Practices**

Do not round corners on text fields as it could cause users to view your form as more user-friendly.

Separate background from a text field for strong clickability and space cues.

## **PAGINATION**

1 2 ... 182 183 >

#### **Best Practices**

Provide large clickable areas and streamline the number of pages, particularly for reviews where pages can get very long and extensive.