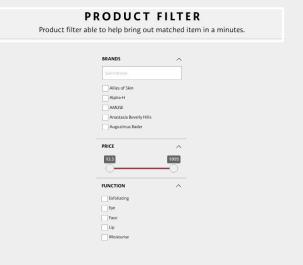

## FILTER / OPTIONS

Best Practices

Use interactive filtering so that every choice made by the user is immediately displayed.

Place filters in predictable locations where most users are familiar with for quick access.