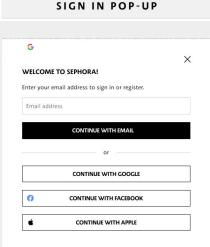

## **MODALS & POP-UPS**

**Best** Use pop-ups sparingly and make them as non-intrusive as possible as it interrupts the user's Practices possible as possible as remining journey. Size modal windows appropriately as well.