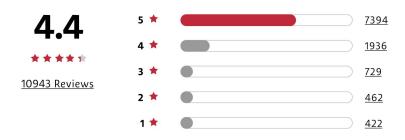

## RATINGS & REVIEWS

WRITE A REVIEW

05 Feb 2023 Emi Walsh • Australia

★ ★ ★ ★ ★ 150ml - staple cleanser!!

It doesn't strip your skin or leave weird film on ur skin. It cleans off really easily. A little really goes a long way with this one, like you barely need any product for it to do it's job. I love love love this cleanser

**Best Practices** 

at a glance.

Overall ratings for products should be easily identified