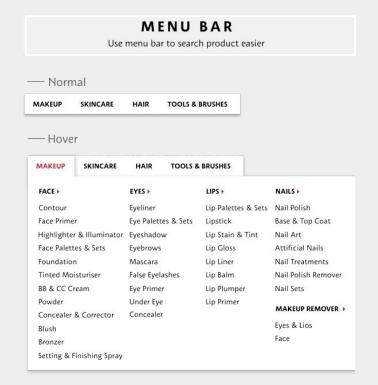

## NAVIGATION

#### **Best Practices**

Use descriptive, short menu titles. Limit the number of menu items in the top navigation.

## Main problems identified

#4 - Obscuring complexity

Too many options during navigation in the drop down menu

**Hicks Law** states that the time it takes to make a decision increases with the number and complexity of choices present. The more the number of choices, the greater the time taken to come to a decision.

## Solution #4 Better navigation; Streamline options when browsing

#### #3 - Obscuring complexity

#### Our solution:

Reveal lesser options at the start instead and reveal as the user hovers along each option.

Hover over any primary navigation link and a detailed drop down menu will appear. The drop down menu will contain all the categories for that particular section of the site.