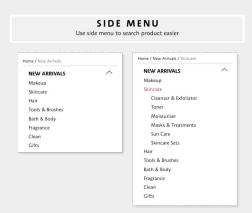

## NAVIGATION

#### **Best Practices**

Use descriptive, short menu titles. Limit the number of menu items in the top navigation.

# Main problems identified

#2 - Increase usability

2 navigation bars found on homepage and recommendations are not top of mind for Sephora shoppers. Recommendations are also repeated.

**Hicks Law** states that the time it takes to make a decision increases with the number and complexity of choices present. The more the number of choices, the greater the time taken to come to a decision.

## Solution #2 -Keep recommendations top of mind

#### #2 - Increase usability

#### Our solution:

Have an easy to find, recommended section that is just below the homepage banner

(Jakob's Law, Design for Evil - Greed)