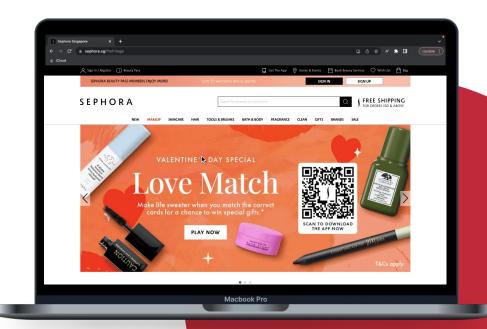

n #3 -Allow feedback to reviews

#### #1 - Offer users control

#### Our solution:

Allowing reactive reviews will help increase the trust and credibility of Sephora's product reviews.



## Solution #2 -Keep recommendations top of mind



#### #2 - Increase usability

#### Our solution:

Have an easy to find, recommended section that is just below the homepage banner

(Jakob's Law, Design for Evil - Greed)

## Solution #4 Better navigation; Streamline options when browsing

#### #3 - Obscuring complexity

#### Our solution:

Reveal lesser options at the start instead and reveal as the user hovers along each option.

Hover over any primary navigation link and a detailed drop down menu will appear. The drop down menu will contain all the categories for that particular section of the site.



## Conclusion



"How might we improve the user interface of Sephora's website such that Sephora shoppers can make **good purchase decisions** and feel **confident** with their selections?"

#### Key problems and solutions:

- Offering users control to make Sephora more personable by
- encouraging product recommendation personalisation and reactive
- reviews
- Increasing usability by reducing clutter on the homepage
- **Obscuring complexity** by reducing amount of information displayed at each time on the navigation bar

## THANK YOU!