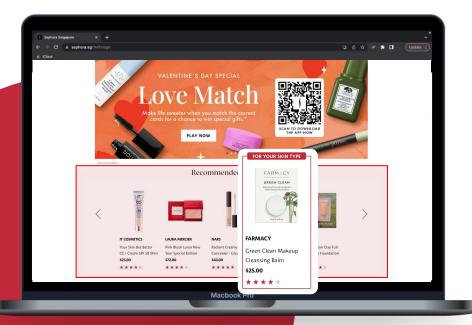

## Solution #2 -Keep recommendations top of mind

#### #2 - Increase usability

#### Our solution:

Have an easy to find, recommended section that is just below the homepage banner

(Jakob's Law, Design for Evil - Greed)