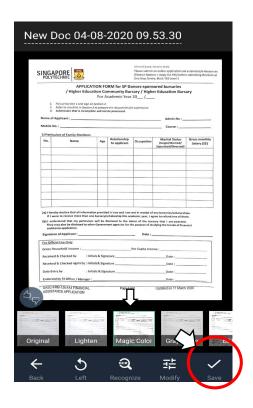

## STEP 4

**Crop** the picture and ensure that document is clear and visible and **Click 'Next'** 

Select the 'Magic Color' filter and Click 'Save'