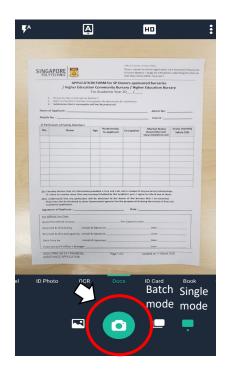

## STEP 2

Click on the 'Camera Button' located on the Bottom Right Hand Corner

Place hardcopy documents on a flat surface and take a photo using the 'Camera Button' located at the Bottom using the Single or Batch Mode (to take multiple pictures at a time)