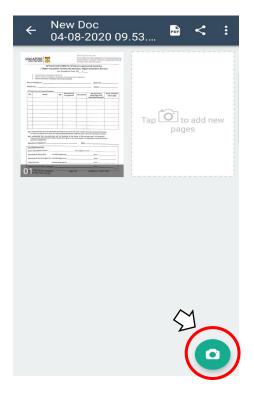

#### STEP 6

Tap on the 'Camera Button' to add pictures of other hardcopy documents by using steps 3-5

Once completed, rename the file as **SP Admin No.\_Name** shown in NRIC> *eg.1912345\_CHAR BEE HOON* 