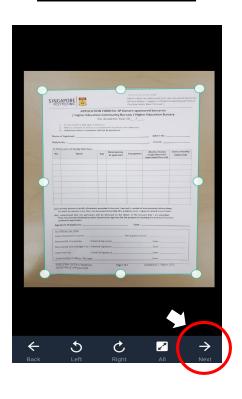

## STEP 4

**Crop** the picture and ensure that document is clear and visible and **Click 'Next'** 

Select the 'Magic Color' filter and Click 'Save'