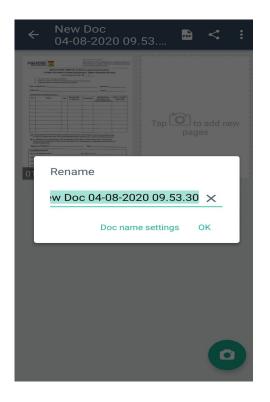

#### STEP 6

Tap on the 'Camera Button' to add pictures of other hardcopy documents by using steps 3-5

Once completed, rename the file as **SP Admin No.\_Name** shown in NRIC> *eg.1912345\_CHAR BEE HOON* 